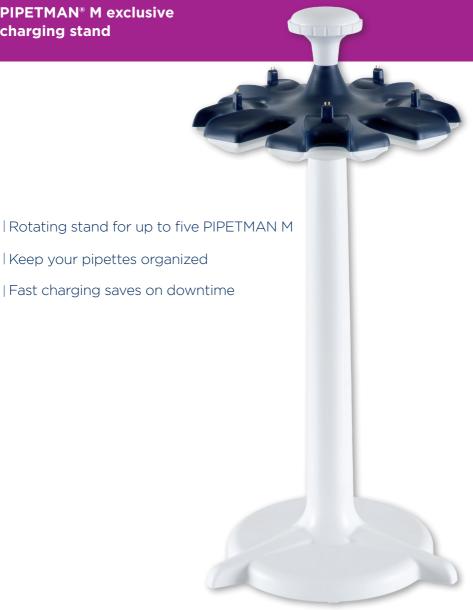

# power carrousel™

PIPETMAN® M exclusive charging stand

The POWER CARROUSEL is a comfortable charging solution for up to five PIPETMAN M (all models) that provides optimum protection from shocks and contamination and enables uninterrupted work!

## **Eliminate Clutter and Improve Organization**

The slim design of the rotating POWER CARROUSEL conserves bench space for a more organized work area. Just rotate the carrousel to reach the pipette that you need quickly and easily. The power cable is spooled and contained beneath the unit so you only need to expose as much cabling as you need.