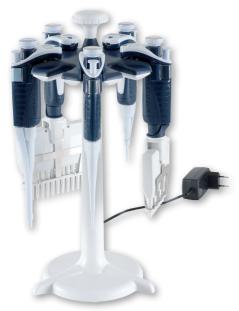

### **Improves Your Efficiency**

Save time with the POWER CARROUSEL and charge all of your PIPETMAN M at once in only one hour (to 80% of its capacity and 100% in three hours). You will not run out of battery!

## **Eliminate Clutter and Improve Organization**

The slim design of the rotating POWER CARROUSEL conserves bench space for a more organized work area. Just rotate the carrousel to reach the pipette that you need quickly and easily. The power cable is spooled and contained beneath the unit so you only need to expose as much cabling as you need.