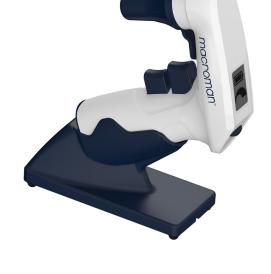

## **Convenient Storage**

All stands are included with MACROMAN for stable and easy storage of the pipette controller on the bench. MACROMAN also features an integrated, adjustable side stand.