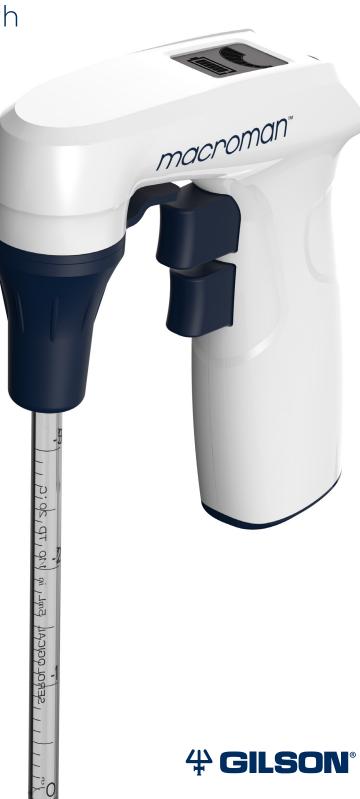

# $macroman^{m}$

**PIPETTE CONTROLLER** 

Precise Pipetting with Optimized Control

The screen continuously displays battery status and the aspiration and dispensing speed setting.

#### **Comfortable Use**

Prevent hand fatigue with MACROMAN's ergonomic handle featuring wide triggers for maximum comfort and stress-free pipetting.

The Lithium-Ion battery enables a longer, vibration-free use with reduced charging time.