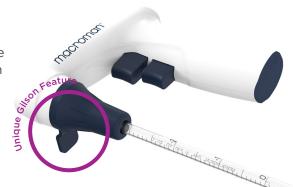

### **Optimal Speed Control**

Aspirating and dispensing speed can be set using pressure sensitive triggers or by using the thumbwheel while pipetting.

The speed is adjustable up to 25 mL in less than three seconds.

Increase precision by choosing your flow rate mode from slow drops to rapid dispensing.